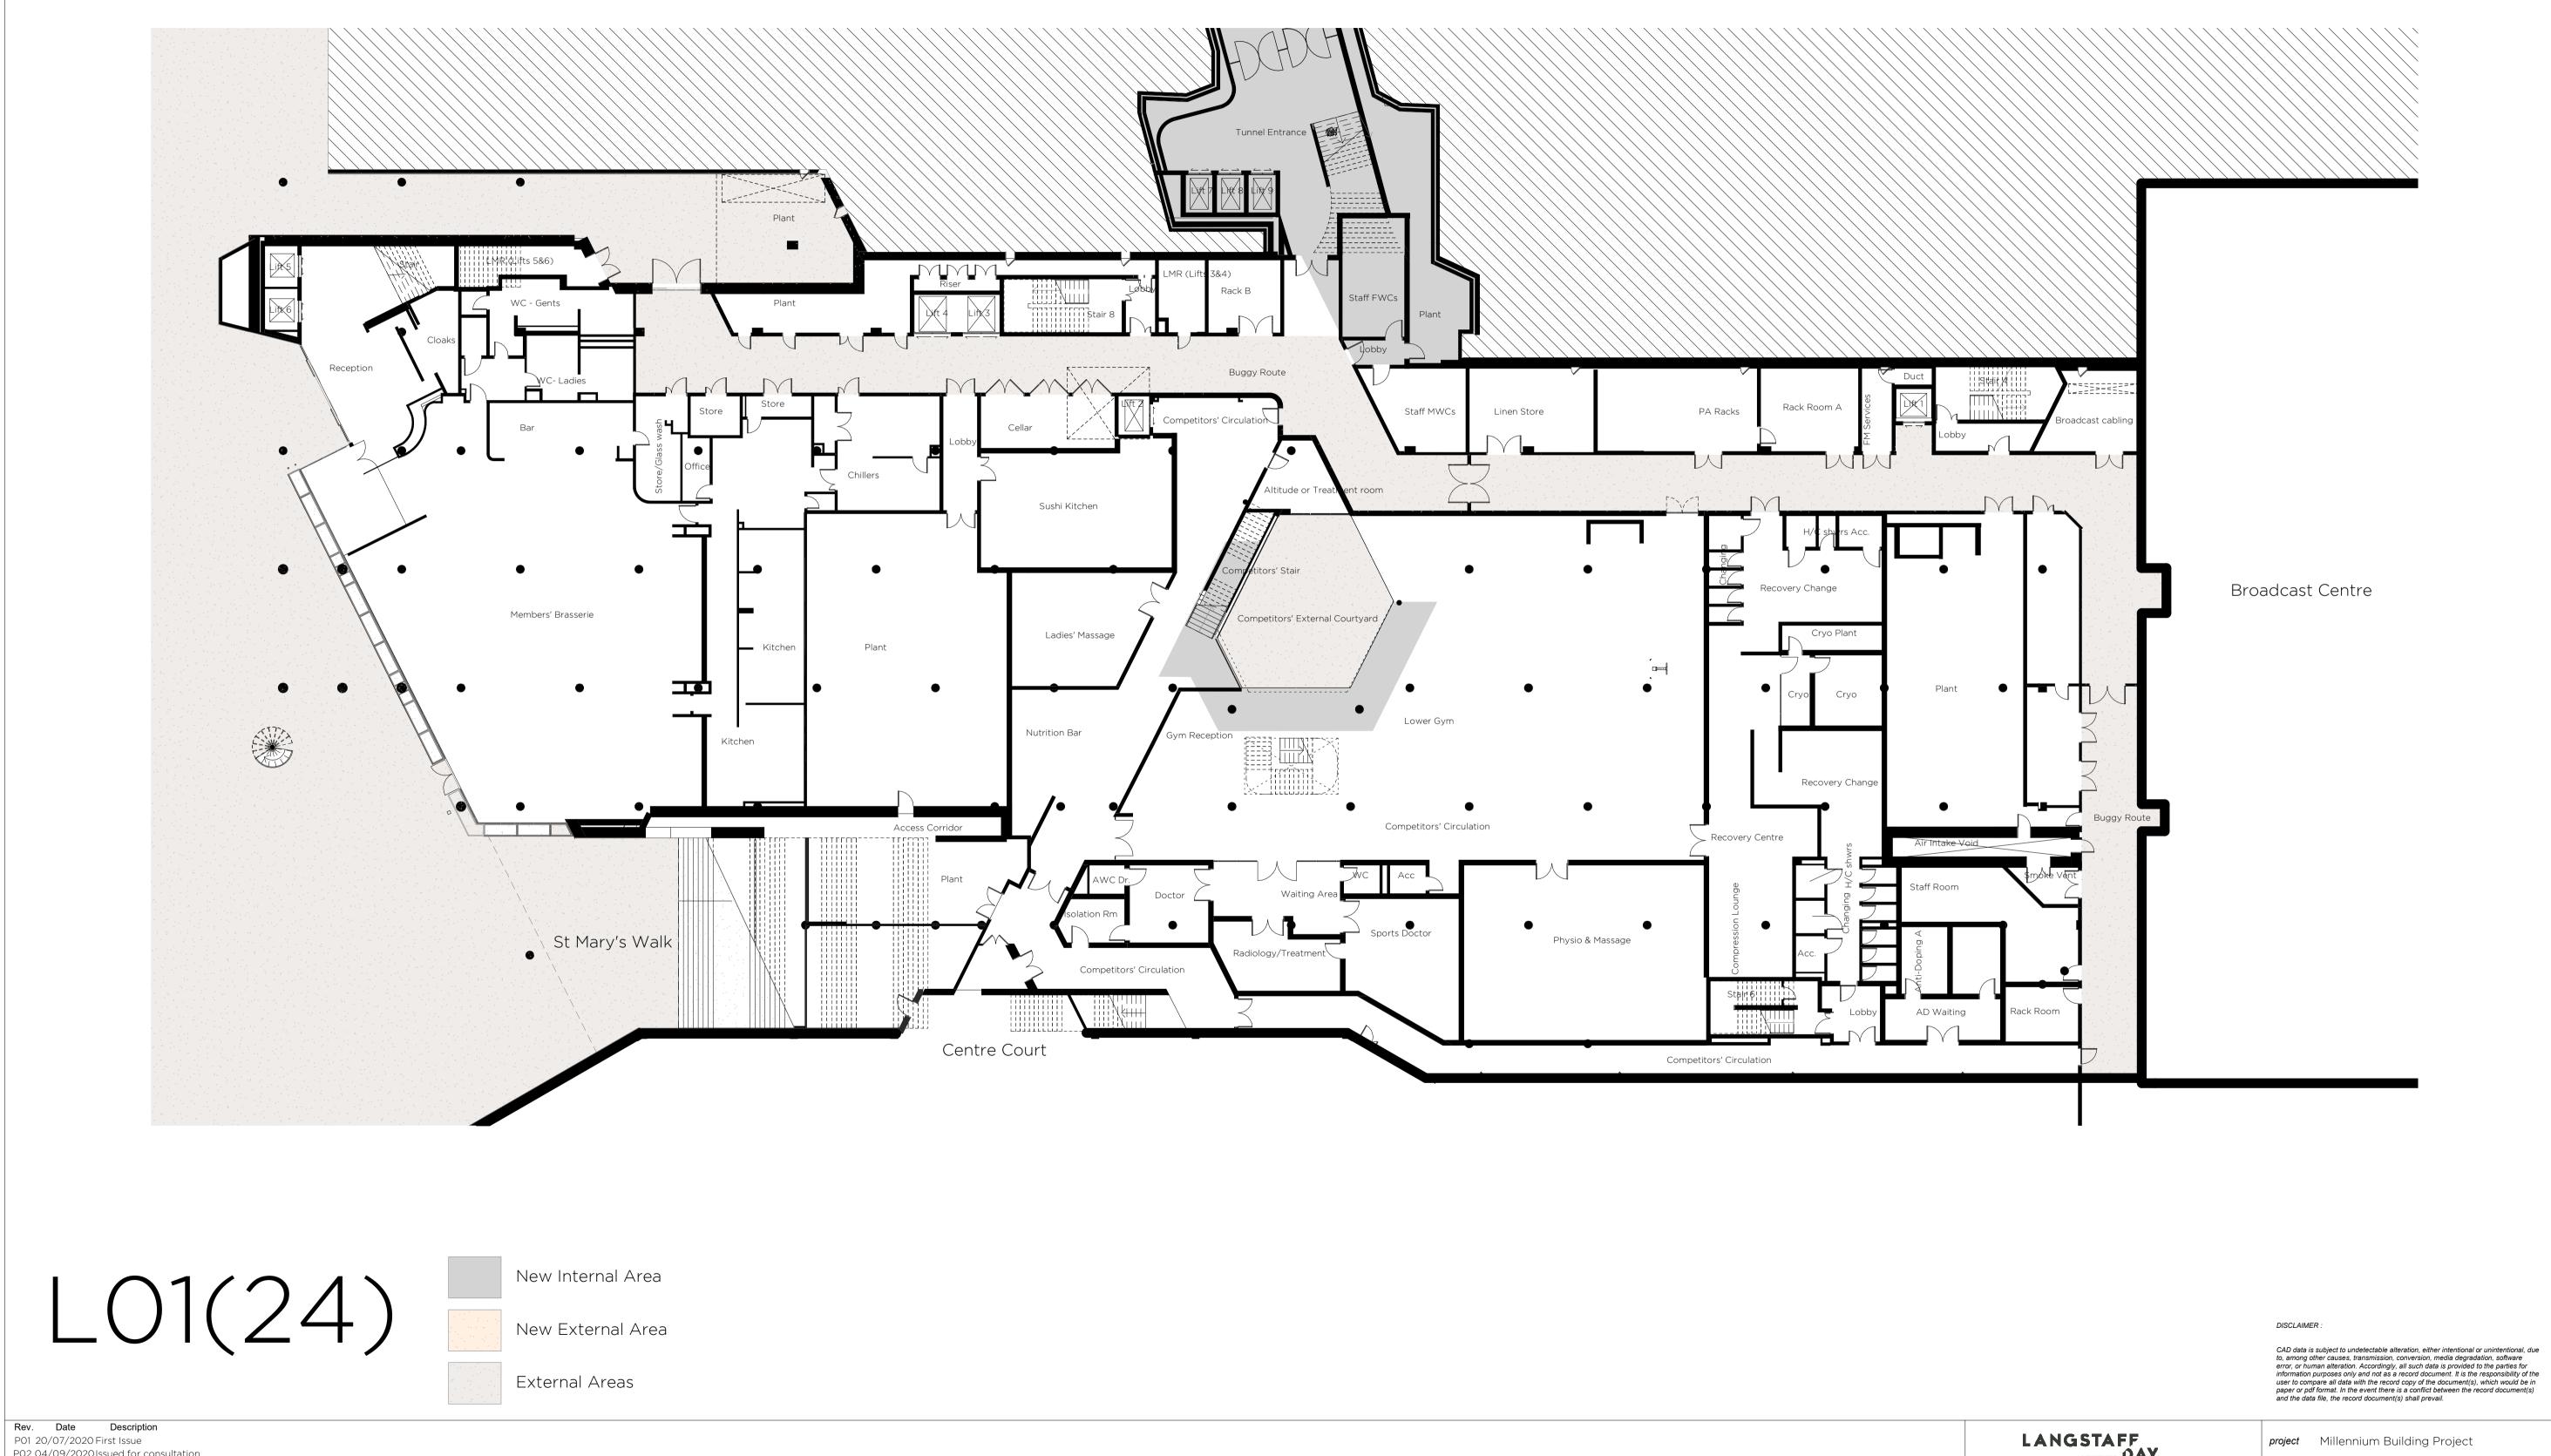

P02 04/09/2020Issued for consultation P03 28/10/2020 Issued for Planning

0 10m

|          | LANGSTAFF<br>ARCHITECTS DAY                                 |       |                      | project<br>for                               | Millennium Building Project<br>AELTG |                    |
|----------|-------------------------------------------------------------|-------|----------------------|----------------------------------------------|--------------------------------------|--------------------|
| dress    | 321 Edinburgh House, 170 Kennington Lane<br>London SE11 5DP |       |                      | title                                        | Proposed GA Plan - Level 01(24)      |                    |
| nail     | office@langstaffday.co.uk                                   |       |                      |                                              |                                      |                    |
| tability | S2 - For Information                                        | scale | 1:200@A1<br>1:400@A3 | drawing number<br>51335-LDA-MB-01-DR-A-PL201 |                                      | <i>rev.</i><br>P03 |